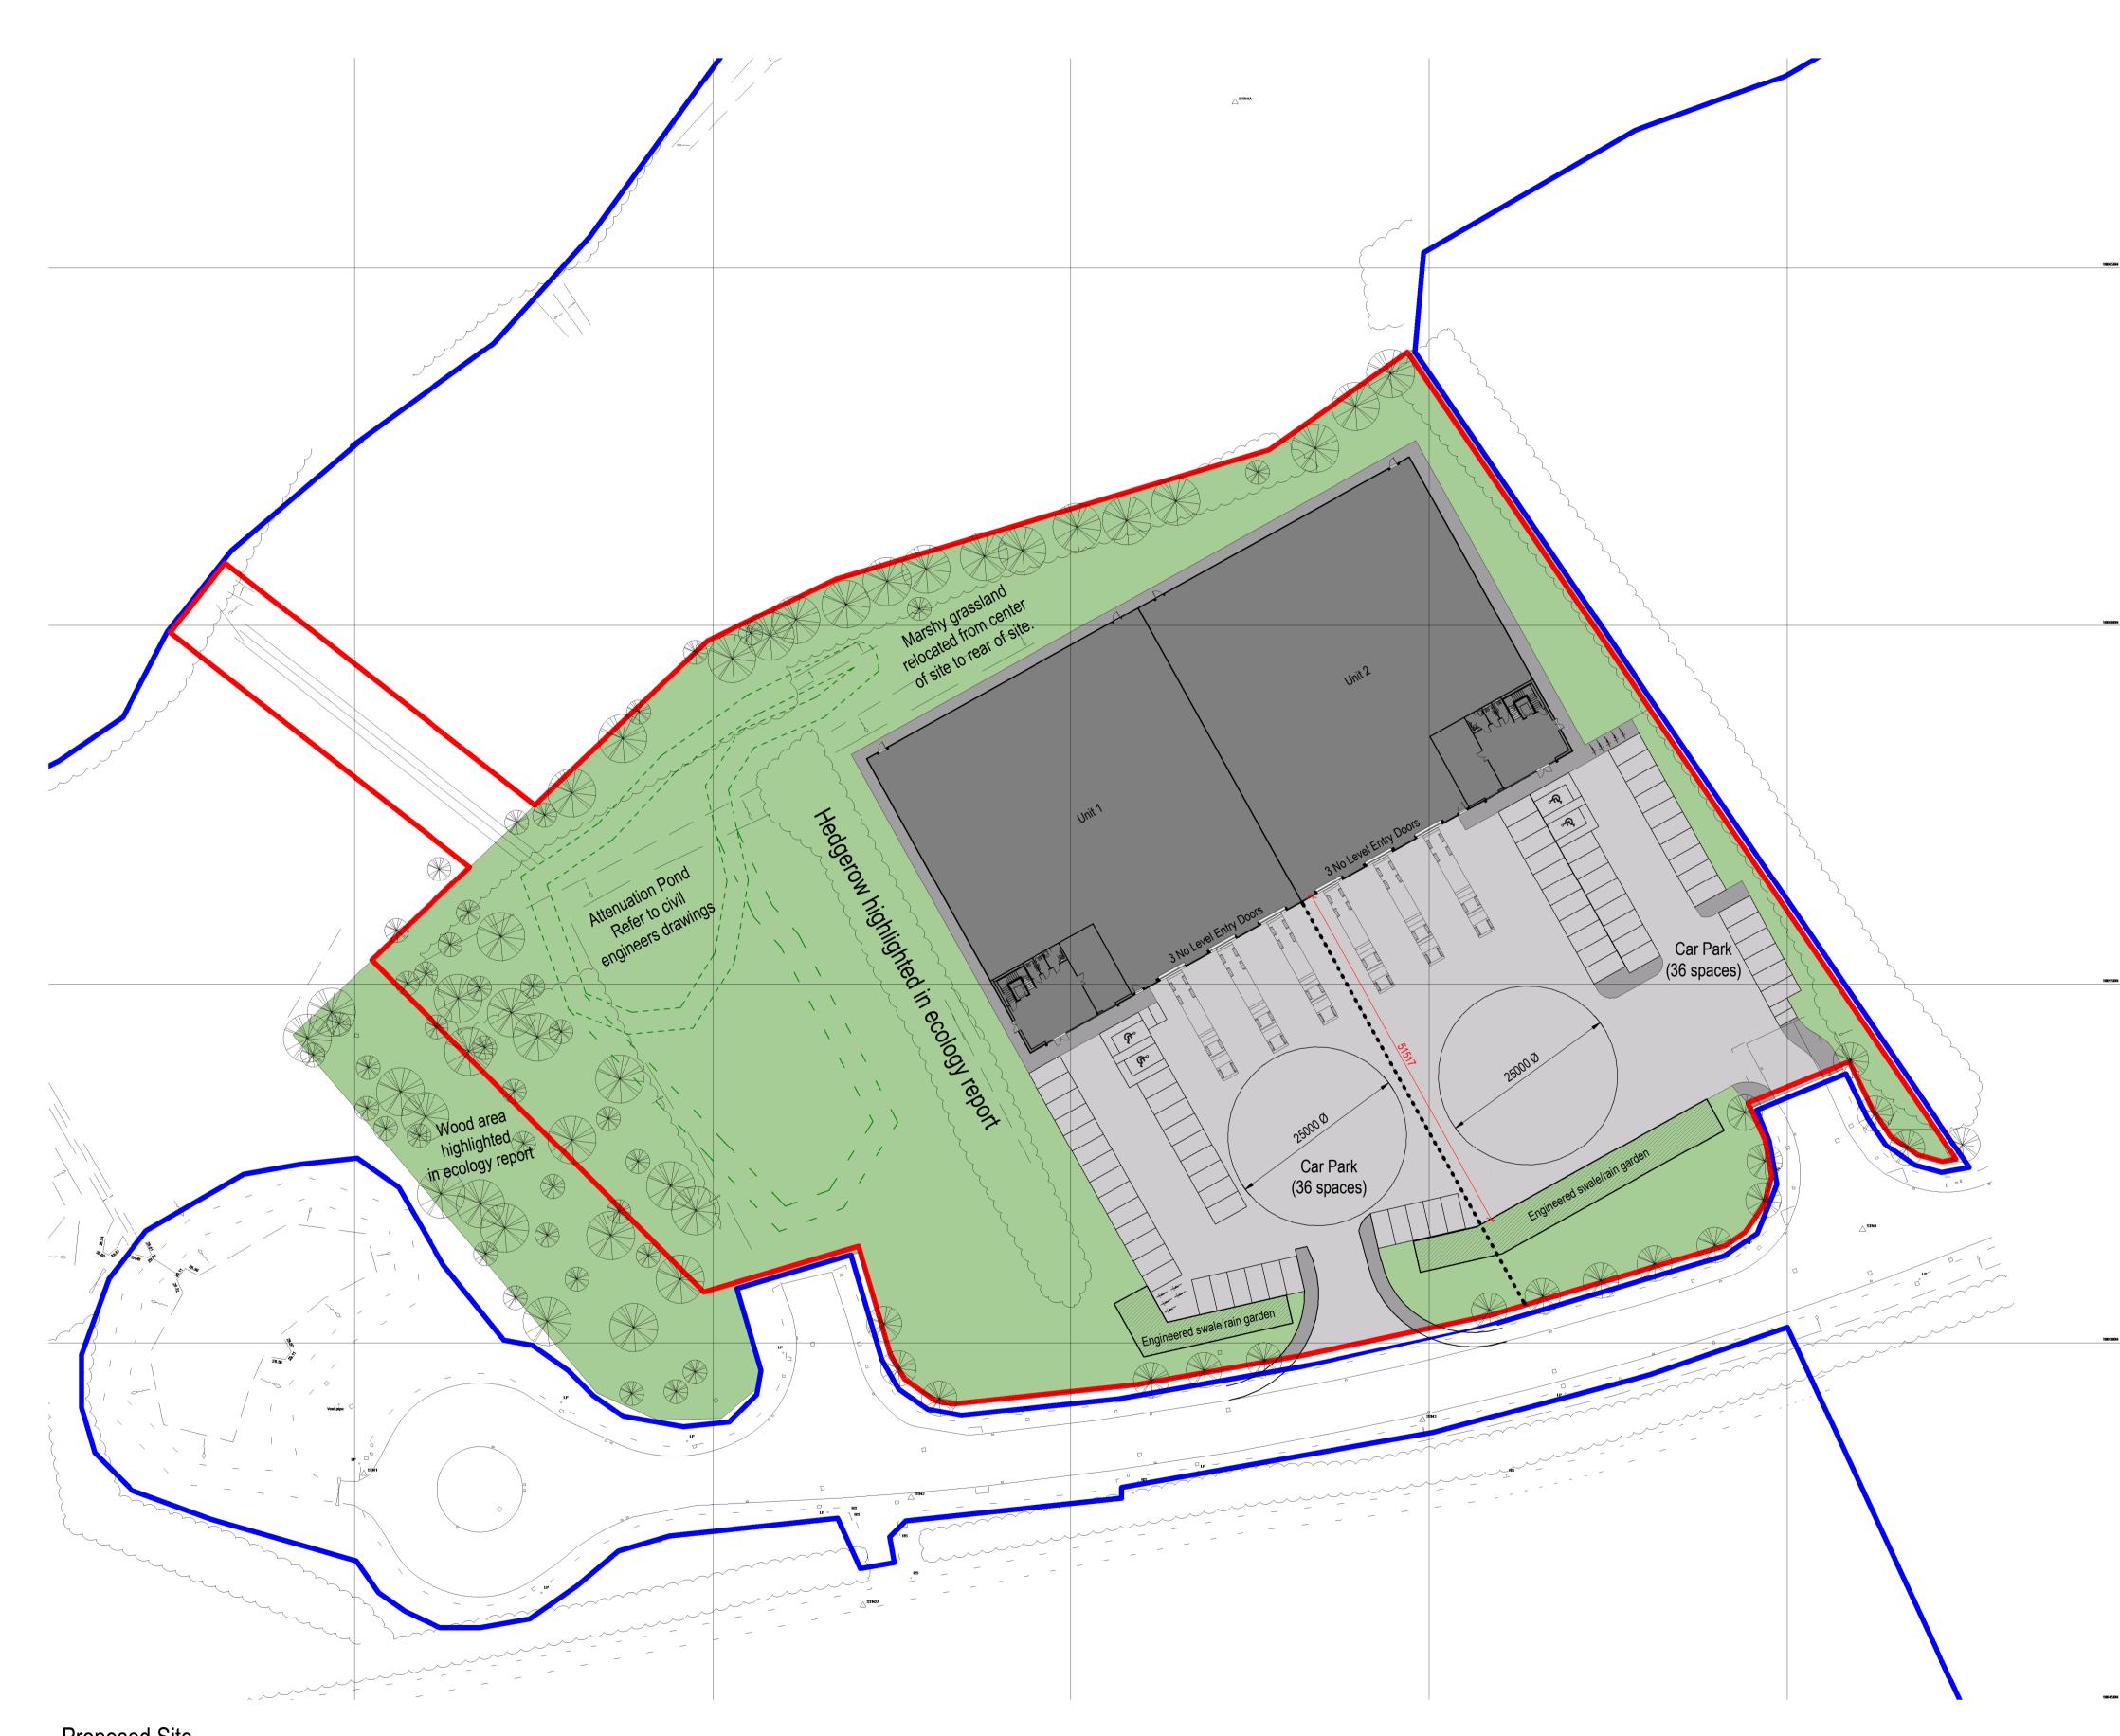

Proposed Site

| m<br> | 20m | 30m | 40m | _50m<br>⊥ |                                              | ion: <b>[</b><br>s : <b>S</b><br>ect:  | <b>203</b> Re                                                     | evision Date:<br>ability Descripti<br>Volume:                       | 18/0                                                                   | 07/2020<br>k in Progre                                                                                  | )                                                    | Number               |                  |
|-------|-----|-----|-----|-----------|----------------------------------------------|----------------------------------------|-------------------------------------------------------------------|---------------------------------------------------------------------|------------------------------------------------------------------------|---------------------------------------------------------------------------------------------------------|------------------------------------------------------|----------------------|------------------|
|       |     |     |     |           | J3<br>Draw                                   | ving Tit<br>OPC                        | le:                                                               | Site Pla                                                            | an                                                                     | Checked by :<br>Scale : 1 :                                                                             |                                                      | initya               |                  |
|       |     |     |     |           | Proje                                        | Chapte<br>ect Title                    | Vang<br>r 3 Architec                                              | сня<br>r 3 Archite<br>uard Way<br>07<br>cts, Limited Co             | ects Ltd<br>, Cardif<br>887 66<br>ompany Re                            | eg No. 121951 <sup>-</sup>                                                                              | 24 5PJ.                                              |                      |                  |
|       |     |     |     |           | Rev<br>This of<br>All dir<br>Repo<br>This of | draw<br>draw<br>mens<br>ort an<br>docu | Date<br>ing is co<br>ing shou<br>sions to<br>by discre<br>ment is | uld not be<br>be verified<br>pancies or<br>to be read<br>any furthe | Chapte<br>scaled.<br>d prior to<br>n this do<br>l in conj<br>er relato | Descriptio<br>or 3 Archited<br>If in doubt,<br>o construct<br>ocument to<br>junction wit<br>ed consulta | cts Ltd.<br>ASK.<br>ion/manu<br>the Arcl<br>h associ | hitect.<br>ated mode | ML<br>By<br>els, |
|       |     |     |     |           | P02                                          | 03/0                                   | 7/2020                                                            | altered to<br>Building p<br>hedges                                  | suit.<br>position                                                      | changed ar                                                                                              |                                                      |                      | ML<br>ML         |
|       |     |     |     |           |                                              |                                        | unit.<br>2 moto<br>Bicycle<br>2.4m h<br>around                    | orbike space<br>e spaces pro                                        | es.<br>ovided.<br>e securit <u>i</u>                                   | <sup>2</sup><br>ng 2 disabled<br>y fencing and                                                          |                                                      |                      |                  |
|       |     |     |     |           |                                              |                                        |                                                                   | house GIA:<br>Ground:                                               | <b>N</b><br>1833mi<br>175m <sup>2</sup><br>175m <sup>2</sup>           |                                                                                                         |                                                      |                      |                  |
|       |     |     |     |           | Clier                                        | nt's L                                 | .ogo :                                                            |                                                                     |                                                                        |                                                                                                         |                                                      |                      |                  |